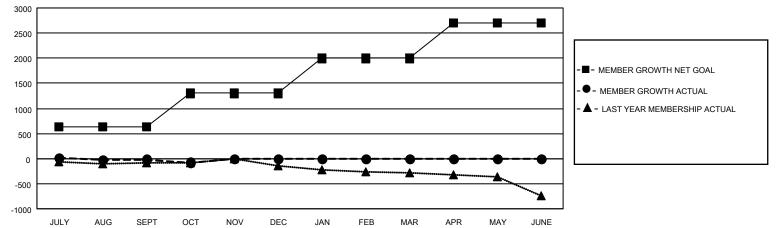

## GAT MONTHLY MEMBERSHIP PROGRESS REPORT

Multiple District 201

Results as of: 10/31/2021 LOCATION: AUSTRALIA

| Clubs                 |               |           |               | Members               |                           |                         |                                                    |
|-----------------------|---------------|-----------|---------------|-----------------------|---------------------------|-------------------------|----------------------------------------------------|
| RESULTS FOR 2021-2022 |               |           |               | RESULTS FOR 2021-2022 |                           |                         |                                                    |
| QUARTER               | NEW CLUB GOAL | NEW CLUBS | DROPPED CLUBS | QUARTER               | MEMBER GROWTH NET<br>GOAL | MEMBER GROWTH<br>ACTUAL | DROPPED<br>MEMBERS ACTUAL<br>(including transfers) |
| JULY/AUG/SEPT         | 0             | 0         | 12            | JULY/AUG/SE           | PT 627                    | 628                     | 548                                                |
| OCT/NOV/DEC           | 2             | 1         | 0             | OCT/NOV/DE            | C 672                     | 175                     | 211                                                |
| JAN/FEB/MAR           | 11            | 0         | 0             | JAN/FEB/MAR           | 697                       | 0                       | 0                                                  |
| APR/MAY/JUNE          | 11            | 0         | 0             | APR/MAY/JUN           | IE 709                    | 0                       | 0                                                  |

## GOALS AND ACTUAL NEW CLUBS CUMULATIVE

- ■ CURRENT YEAR GOALS FOR NEW CLUBS
- - CURRENT YEAR ACTUAL NEW CLUBS
- ▲ LAST YEAR ACTUAL NEW CLUBS

GOALS AND ACTUAL MEMBERS CUMULATIVE

| DROPPED CLUBS: 12 |     | 364 CLUBS OF 1186 ADDED 1 OR | GENDER DISTRIBUTION               |                 |  |
|-------------------|-----|------------------------------|-----------------------------------|-----------------|--|
|                   |     | MORE NEW MEMBERS             | MALE                              | 14,894 (63.25%) |  |
|                   |     |                              | FEMALE                            | 8,651 (36.74%)  |  |
| DROPPED MEMBERS   |     |                              | NON BINARY                        | 1 (0.00%)       |  |
| DECEASED          | 84  |                              | PREFER NOT TO ANSWER              | 2 (0.01%)       |  |
| CLUB CANCELLED    | 0   |                              | TOTAL FAMILY UNIT MEMBERS         | 3.767           |  |
| OTHER             | 675 | CLICK HERE FOR CUMULATIVE    | TOTAL LAWIET ONT WEMDERS          | 3,101           |  |
| TOTAL             | 759 | MEMBERSHIP DATA              | FAMILY MEMBERS PAYING HAL<br>DUES | F 1,914         |  |
|                   |     |                              | <u> </u>                          |                 |  |